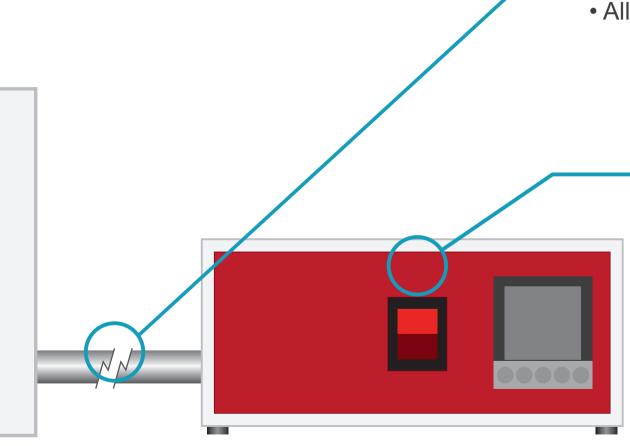

## **External Control**

1.7m (5.5') PTFE-shielded control cable
Allows regulator to be located outside fume hood

## **Temperature Regulator**

110 or 208-240 V supply
± 2°C control up to 250°C maximum
Multiple alarms for maximum safety
Offered in fully programmable and
non-programable (with timer) versions